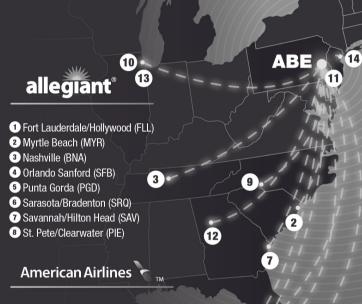

# NONSTOP DESTINATION ROUTE MAP

- 9 Charlotte (CLT)
- 10 Chicago O'Hare (ORD)
- 11 Philadelphia (PHL)

12 Atlanta (ATL)

- 13 Chicago O'Hare (ORD)
- 14 Newark (EWR)

**FLYABE.COM** 